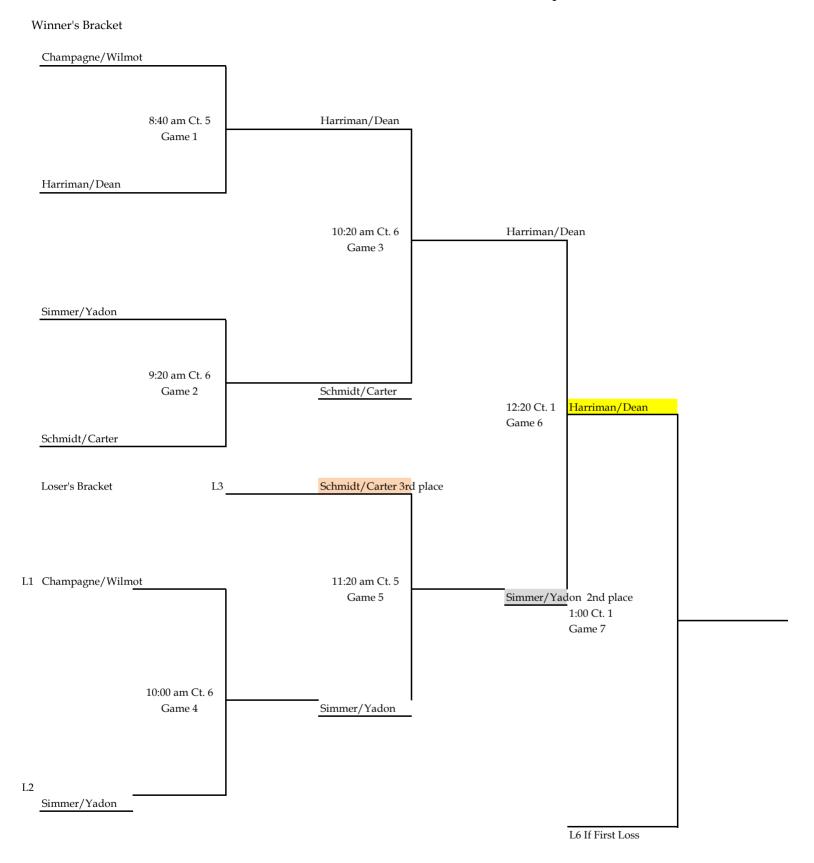

#### Women's 3.0 Division - Saturday

Sponsored by Alpine Bank, Montrose Recreation District, Western Slope Orthopaedics and Montrose Regional Health