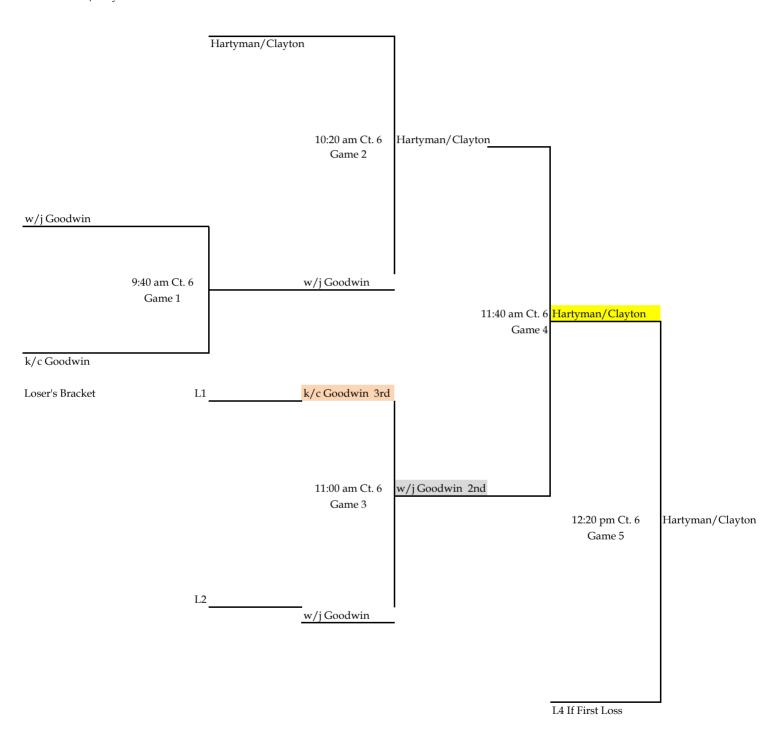

## Mixed 4.5 Division - Sunday

#### POOL PLAY GAMES

P1= W and J Goodwin vs K. and C Goodwin

P2= W and J Goodwin vs Hartman/Clayton

P3= Hartman/Clayton vs K and C Goodwin

9:00 am Ct. 6

9:00 am Ct. 6

Sponsored by Alpine Bank, Montrose Recreation District, Western Slope Orthopaedics and Montrose Regional Health