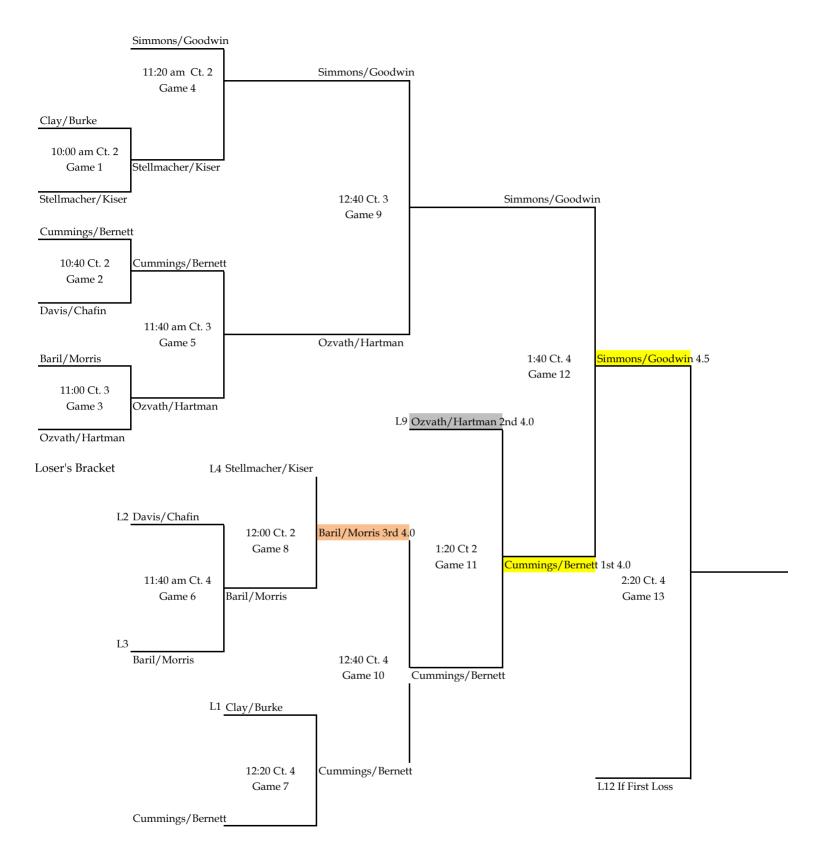

# Women's 4.0+ Division - Saturday

Sponsored by Alpine Bank, Montrose Recreation District, Western Slope Orthopaedics and Montrose Regional Health