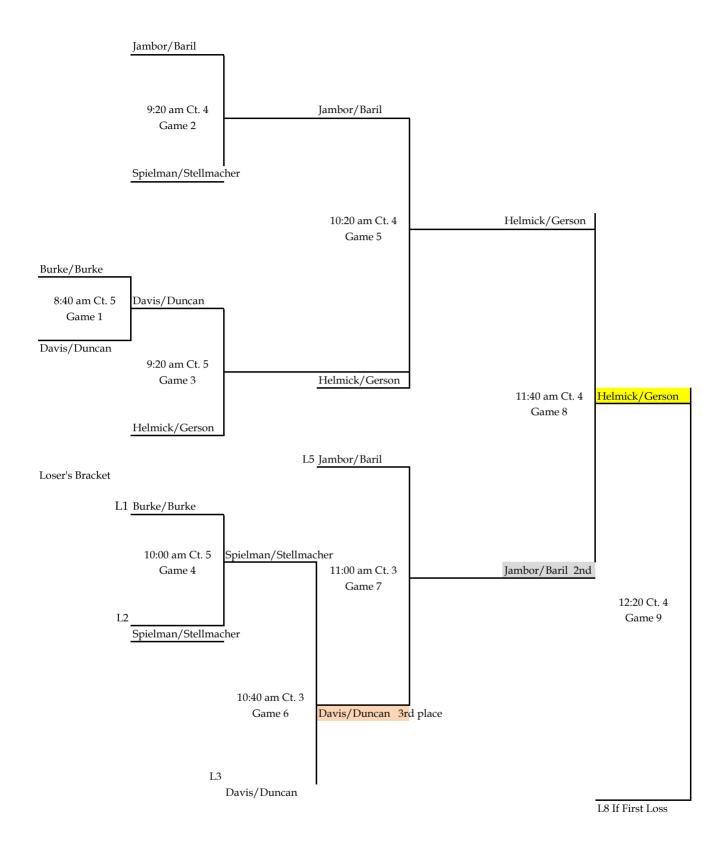

## Mixed 4.0 Division - Sunday

Sponsored by Alpine Bank, Montrose Recreation District, Western Slope Orthopaedics and Montrose Regional Health