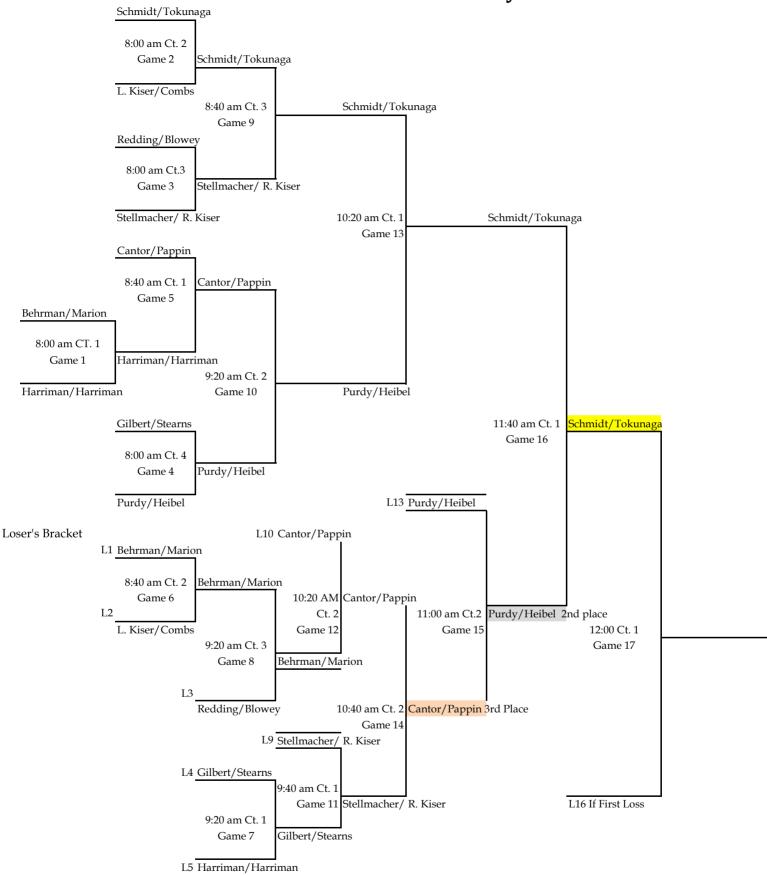

# Men's 4.0+ Division - Saturday

Sponsored by Alpine Bank, Montrose Recreation District, Western Slope Orthopaedics and Montrose Regional Health