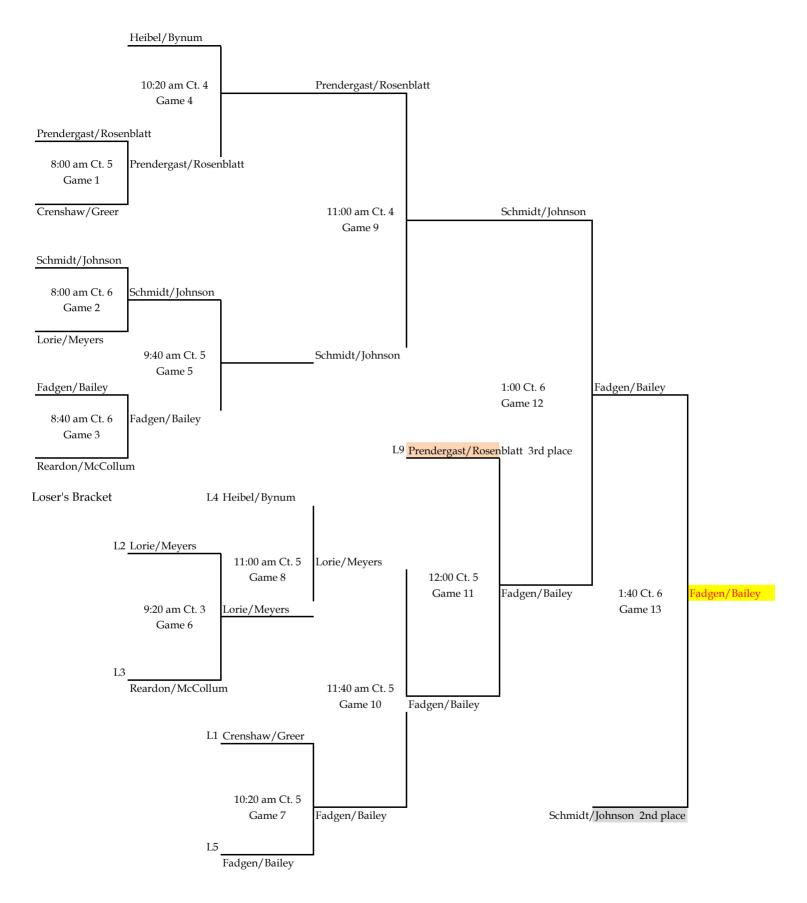

# Men's 3.5 Division - Saturday

Sponsored by Alpine Bank, Montrose Recreation District, Western Slope Orthopaedics and Montrose Regional Health