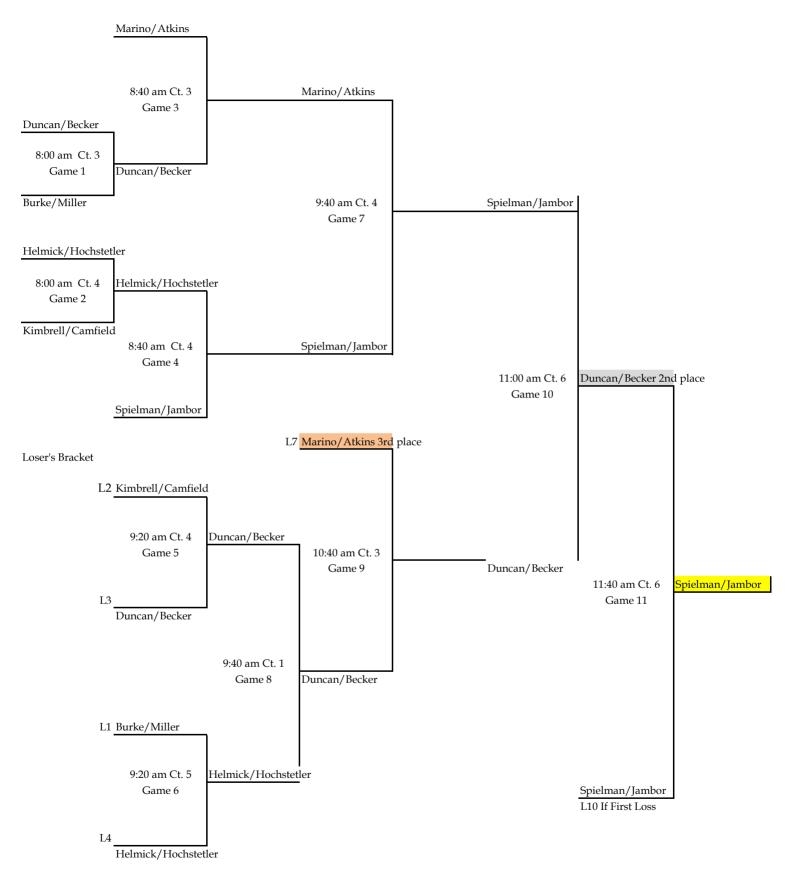

# Women's 4.0+ Division - Saturday

Sponsored by Alpine Bank, Montrose Recreation District, Western Slope Orthopaedics and Montrose Regional Health