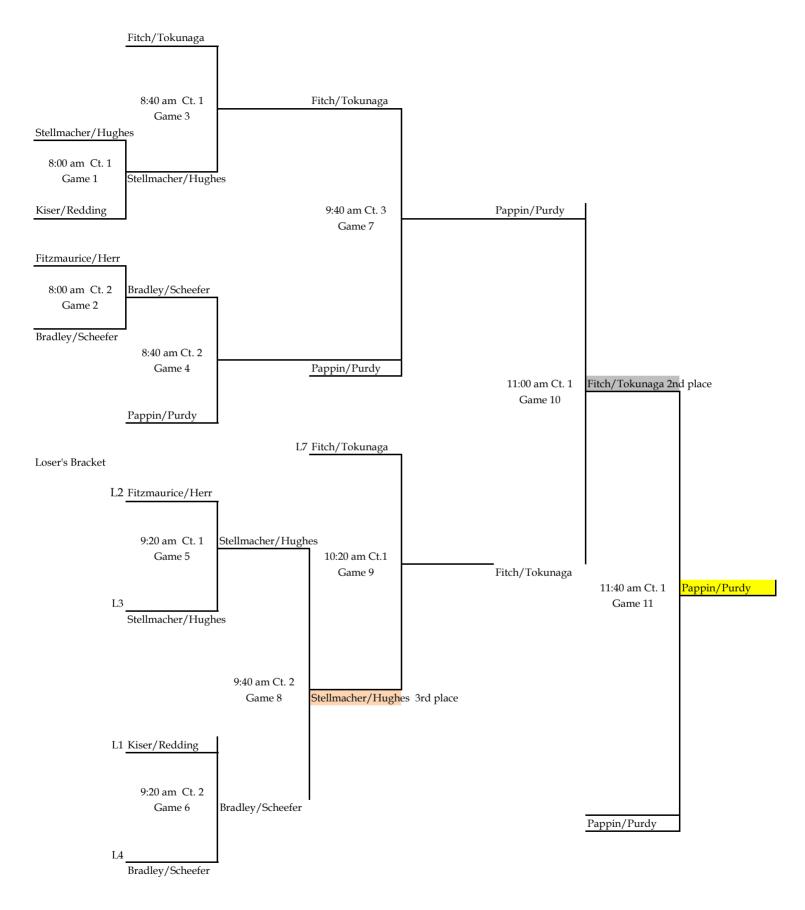

#### Women's 3.5 Division - Saturday

Sponsored by Alpine Bank, Montrose Recreation District, Western Slope Orthopaedics and Montrose Regional Health